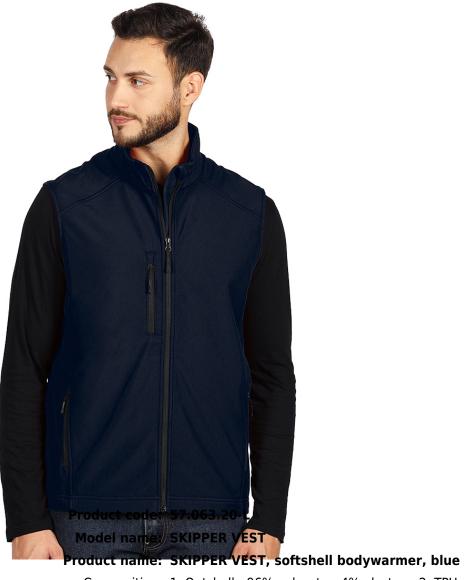

| Composition:              | 1. Outshell - 96% polyester, 4% elastane 2. TPU<br>membrane - 8000 mm waterproof, 1000 g/m2/24h<br>breathability 3. Lining pollar fleece - 100% polyester |
|---------------------------|-----------------------------------------------------------------------------------------------------------------------------------------------------------|
| Women's version:          | SKIPPER VEST WOMEN 57.064                                                                                                                                 |
| Type of clothing:         | Men's                                                                                                                                                     |
| Net weight:               | 0.57667 kg                                                                                                                                                |
| Gross weight:             | 0.61 kg                                                                                                                                                   |
| The page in the catalog:  | 241                                                                                                                                                       |
| Packaging:                | 10/1                                                                                                                                                      |
| Transport box dimensions: | 0.41 mx0.17 mx0.58 m                                                                                                                                      |
| Transport box weight:     | 6.1 kg                                                                                                                                                    |
| EAN code:                 | 8605040029091                                                                                                                                             |
| Customs tariff:           | 62019000000                                                                                                                                               |