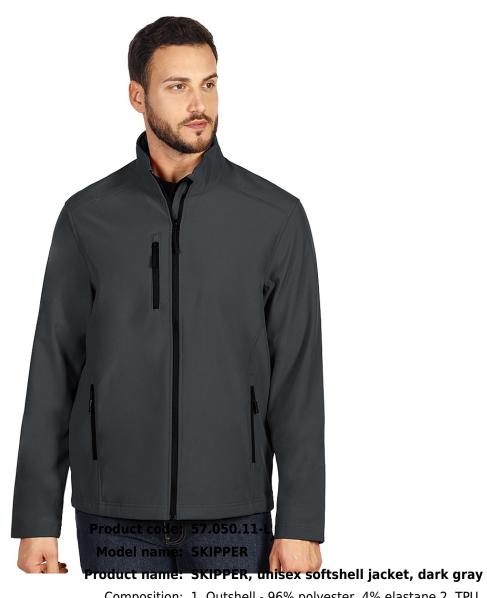

| Composition:              | 1. Outshell - 96% polyester, 4% elastane 2. TPU<br>membrane - 8000 mm waterproof, 1000 g/m2/24h<br>breathability 3. Lining polar fleece - 100% polyester |
|---------------------------|----------------------------------------------------------------------------------------------------------------------------------------------------------|
| Women's version:          | SKIPPER WOMEN 57.051                                                                                                                                     |
| Type of clothing:         | Unisex                                                                                                                                                   |
| Net weight:               | 0.59667 kg                                                                                                                                               |
| Gross weight:             | 0.698 kg                                                                                                                                                 |
| The page in the catalog:  | 241                                                                                                                                                      |
| Packaging:                | 10/1                                                                                                                                                     |
| Transport box dimensions: | 0.4 mx0.17 mx0.57 m                                                                                                                                      |
| Transport box weight:     | 6.98 kg                                                                                                                                                  |
| EAN code:                 | 8605040014240                                                                                                                                            |
| Customs tariff:           | 610230900000                                                                                                                                             |