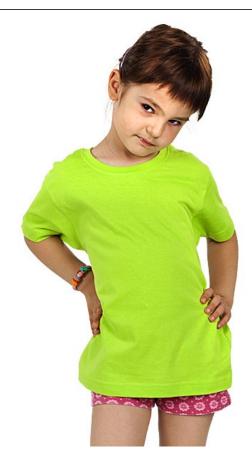

explode collection

| Product code:             | 50.011.51-02                                        |
|---------------------------|-----------------------------------------------------|
| Model name:               | MASTER KIDS                                         |
| Product name:             | MASTER KIDS, kid's t-shirt, 100% cotton,<br>kiwi    |
| gsm:                      | 150g/m2                                             |
| Composition:              | 100% cotton                                         |
| Women's version:          | DONNA 50.007, MASTER LADY 50.051                    |
| Men's version:            | MASTER 50.002, MASTER MEN 50.050, MASTER FIT 50.029 |
| Type of clothing:         | Kid's                                               |
| Net weight:               | 0.058 kg                                            |
| Gross weight:             | 0.0678 kg                                           |
| The page in the catalog:  | 0                                                   |
| Packaging:                | 100/10/1                                            |
| Transport box dimensions: | 0.36 mx0.19 mx0.48 m                                |
| Transport box weight:     | 6.78 kg                                             |
| EAN code:                 | 8605025676654                                       |
| Customs tariff:           | 61091000000                                         |