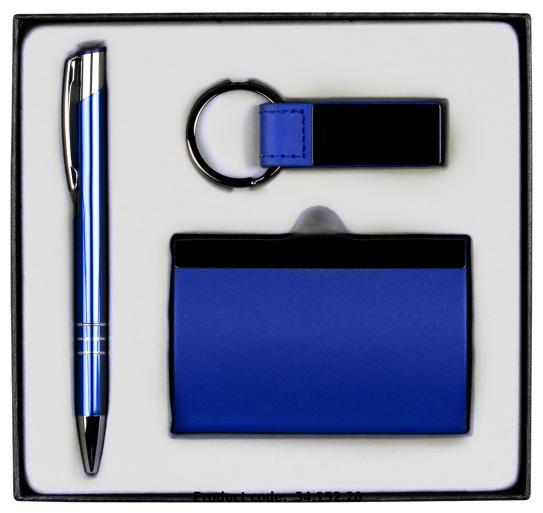

| Model name:                              | MORRIS                               |
|------------------------------------------|--------------------------------------|
| Product name:                            | MORRIS, business gift set, 3/1, blue |
| Recommended card holder print dimension: | 4 x 1cm                              |
| Material:                                | PU material                          |
| Dimension:                               | 17 x 16 x 3.2cm                      |
| Recommended key holder print dimension:  | 3 x 1.3cm                            |
| Recommended pen print dimension:         | 4 x 0.5cm                            |
| Net weight:                              | 0.24 kg                              |
| Gross weight:                            | 0.2755 kg                            |
| The page in the catalog:                 | 127                                  |
| Packaging:                               | 40/10/1                              |
| Transport box dimensions:                | 0.36 mx0.4 mx0.39 m                  |
| Transport box weight:                    | 11.02 kg                             |
| EAN code:                                | 8605025631226                        |
| Customs tariff:                          | 732690980000                         |